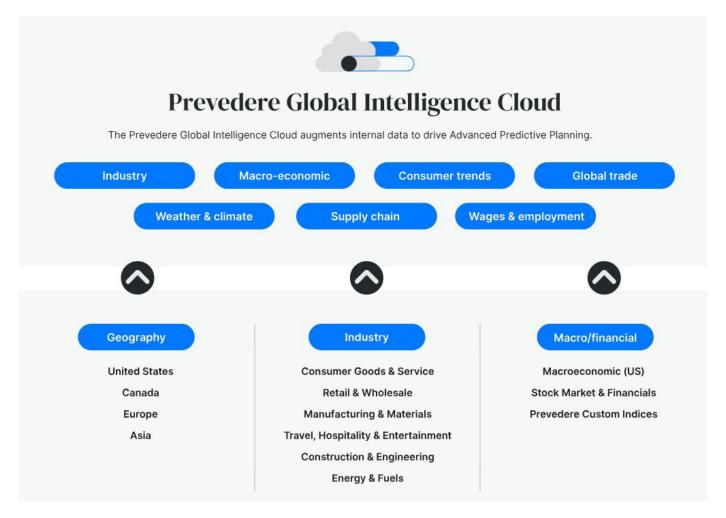

# Millions of model ready leading indicators to enable economic based predictive AI

The Prevedere Global Intelligence Cloud is an extensive repository of external data containing millions of leading indicators and market signals. This repository includes macroeconomic, industry, consumer, trade, supply chain, behavioral, government and other indicators from public, private and propriety sources.

# Composition of the Global **Intelligence Cloud**

In addition to the millions of public and private leading indicators assembled from thousands of data sources, Prevedere also creates and maintains additional proprietary leading indicator indices, called Prevedere Industry Leading Indicators. These are statistical combinations of multiple leading macroeconomic trends developed by our economist team, creating a single line representing the future momentum of the industry.

Proprietary indices cover various industries, such as retail, consumer packaged goods, residential and nonresidential construction, auto, restaurant, steel, telecommunications, business to business services, business to consumer services, and others. Prevedere Industry Leading Indicators are utilized as a single data point that helps a business understand if their industry is more likely to improve or face headwinds over the next 1-2 quarters.