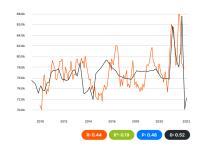

**Econometrics** based modeling engine able to create, simulate and rank by prediction score.

Thousands of ranked models, based on permutations of Discover leading indicators. Predictive models include 12-18 month rolling forecasts and 2-5 year CAGR projections.