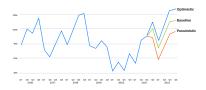

**Prevedere** Scenario

Simulation capability leveraging what-if techniques based on varying economic inputs.

Additional forecasts beyond economic baseline, including optimistic and pessimistic. Present future outcomes for multiple scenarios enabling planning agility and guard rails.