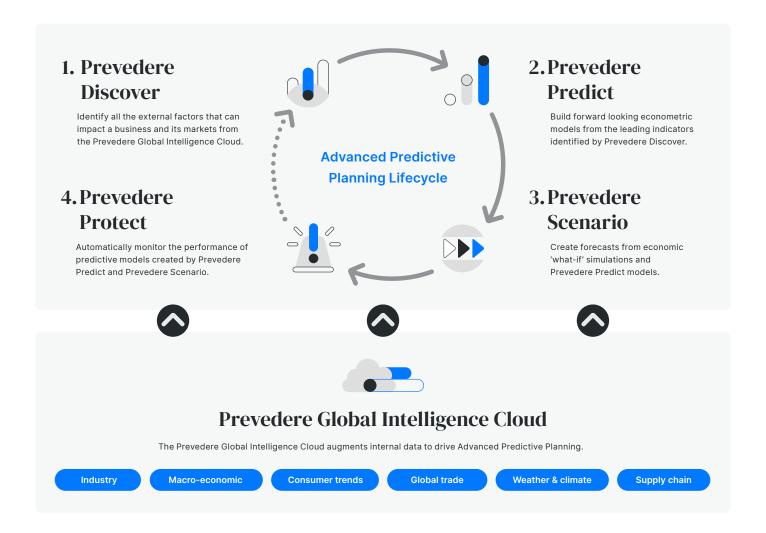

#### Platform overview

At the foundation of the Advanced Predictive Planning Platform is the Prevedere Global Intelligence Cloud. With millions of model-ready data sets from thousands of external sources, the Prevedere Global Intelligence Cloud augments internal data to drive Advanced Predictive Planning.

#### Capability

Prevedere Discover

**Busines-impact** engine matches dependent variable (e.g. US demand) to Intelligence Cloud indicators.

#### Insights

Workbench of leading indicators that statistically present correlation and lead/lag prediction. Essentially a shortlist of external drivers that impact your business, increasing economic understanding for planning teams.

**Econometrics** based modeling engine able to create, simulate and rank by prediction score.

Thousands of ranked models, based on permutations of Discover leading indicators. Predictive models include 12-18 month rolling forecasts and 2-5 year CAGR projections.

**Prevedere** Scenario

Simulation capability leveraging what-if techniques based on varying economic inputs.

Additional forecasts beyond economic baseline, including optimistic and pessimistic. Present future outcomes for multiple scenarios enabling planning agility and guard rails.

Prevedere **Protect** 

Monitoring and alerting capability creates an early warning system for prediction models.

Automated model health checks occur periodically and when any modeling data changes. Protect alerts business owners when future predictions shift out of limits, enabling timely refinement of business plans and strategies.